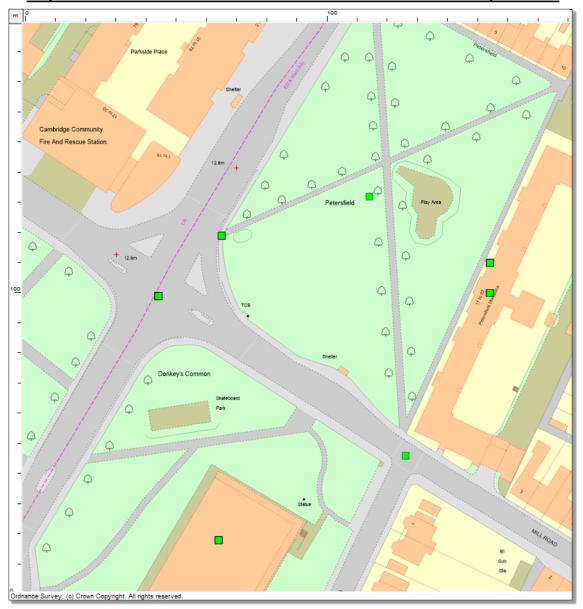

# Map shows location of incidents around Petersfield Green and Donkey Common

Green squares represent multiple incidents