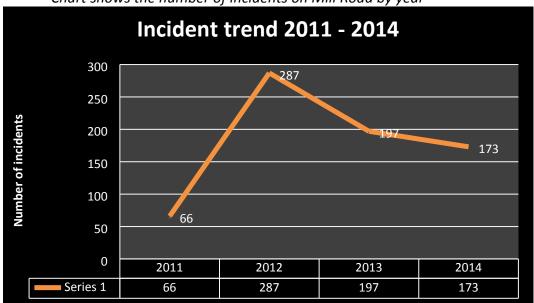

There was a sharp increase in incidents from 2011 [66] to 2012 [287] which had the highest number. Incident numbers have been decreasing since 2012, with [197] in 2013 and [173] in 2014.

Chart shows the number of incidents on Mill Road by year