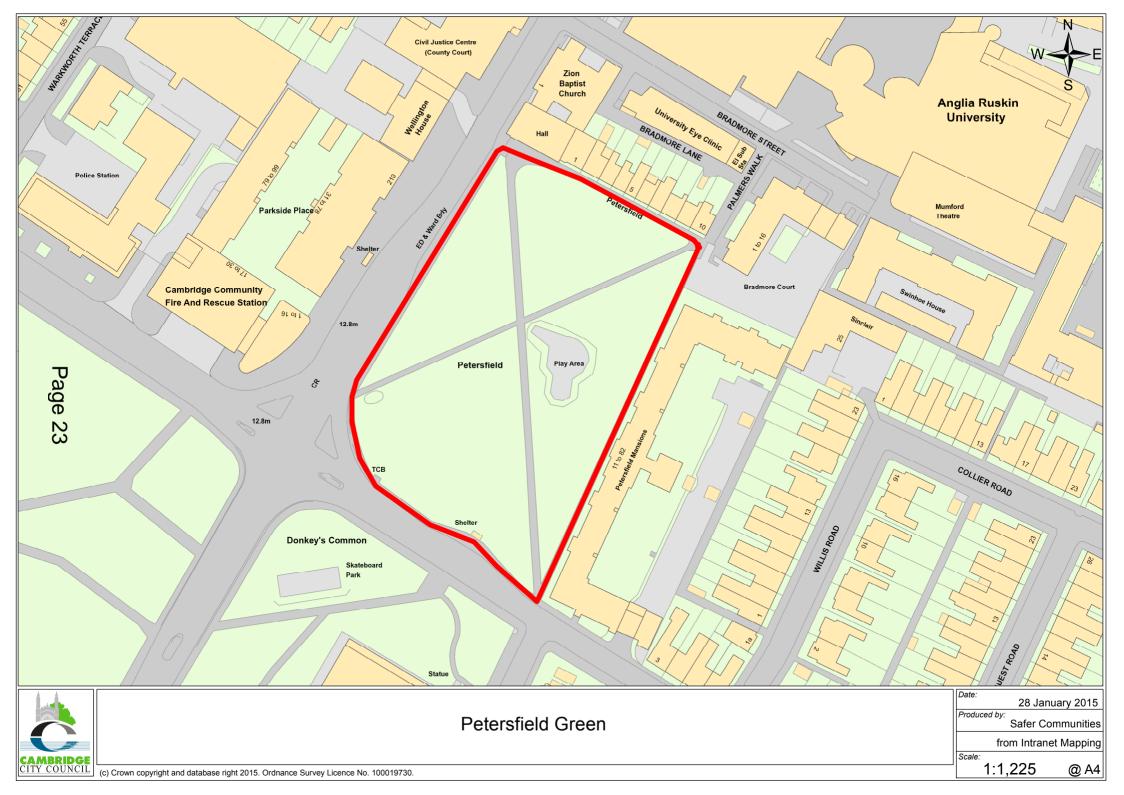

# SECTION 59 PUBLIC SPACES PROTECTION ORDER

THE CAMBRIDGE CITY COUNCIL Mill Road Cemetery, Petersfield Green and the front garden at Ditchburn Place, Cambridge PUBLIC SPACES PROTECTION ORDER 2015

THIS ORDER is made by Cambridge City Council ("the Council") because the Council is satisfied on reasonable grounds that activities carried out or likely to be carried out in a public space, namely Mill Road Cemetery, Petersfield Green and the front garden of Ditchburn Place, Cambridge shown coloured red on the attached 3 maps:

- Have had or are likely to have a detrimental effect on the quality of life of those in the locality
- Are or are likely to be unreasonable and
- · Justify the restrictions imposed

The Council is satisfied that the following activities have been or are likely to be carried out in the public space:

### **Petersfield Green and Donkey Common**

There have been [53] incidents in the last three years around Petersfield Green. They include street drinking around Petersfield Mansions and in the park around the bus shelter. [16] of these are around Jimmys night shelter.