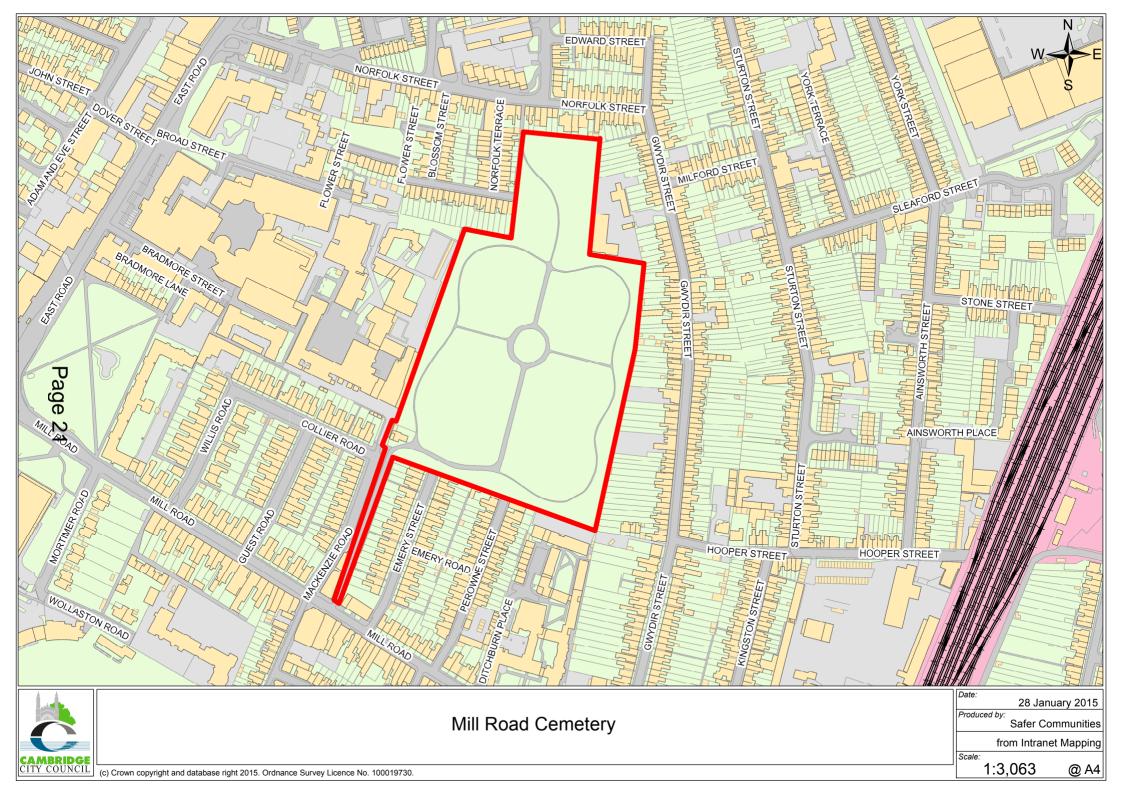

# SECTION 59 PUBLIC SPACES PROTECTION ORDER

THE CAMBRIDGE CITY COUNCIL Mill Road Cemetery, Petersfield Green and the front garden at Ditchburn Place, Cambridge PUBLIC SPACES PROTECTION ORDER 2015

THIS ORDER is made by Cambridge City Council ("the Council") because the Council is satisfied on reasonable grounds that activities carried out or likely to be carried out in a public space, namely Mill Road Cemetery, Petersfield Green and the front garden of Ditchburn Place, Cambridge shown coloured red on the attached 3 maps:

- Have had or are likely to have a detrimental effect on the quality of life of those in the locality
- Are or are likely to be unreasonable and
- · Justify the restrictions imposed

The Council is satisfied that the following activities have been or are likely to be carried out in the public space: