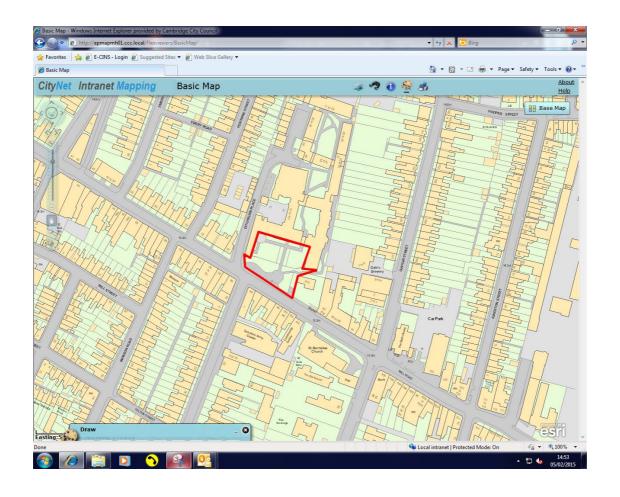

# SECTION 59 PUBLIC SPACES PROTECTION ORDER

THE CAMBRIDGE CITY COUNCIL Mill Road Cemetery, Petersfield Green and the front garden at Ditchburn Place, Cambridge PUBLIC SPACES PROTECTION ORDER 2015

THIS ORDER is made by Cambridge City Council ("the Council") because the Council is satisfied on reasonable grounds that activities carried out or likely to be carried out in a public space, namely Mill Road Cemetery, Petersfield Green and the front garden of Ditchburn Place, Cambridge shown coloured red on the attached 3 maps:

- Have had or are likely to have a detrimental effect on the quality of life of those in the locality
- Are or are likely to be unreasonable and
- · Justify the restrictions imposed

The Council is satisfied that the following activities have been or are likely to be carried out in the public space: