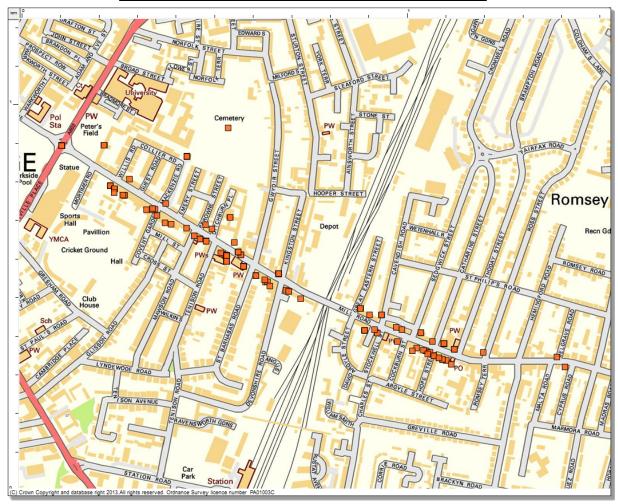

### Map shows incidents along Mill Road in the last 3 years

Orange Squares represent multiple incidents