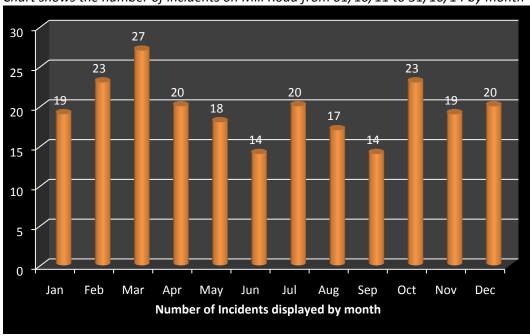

#### Mill Road

[234] of the total incidents have occurred on Mill Road with the highest numbers occurring in March [27] October [23] and Feb [23].

Chart shows the number of incidents on Mill Road from 01/10/11 to 31/10/14 by month

The locations on Mill Road with the highest number of incidents are:

- Sweet N Spicy 102 Mill Road [25]
- > Co Op 177 Mill Road [17]
- Petersfield Mansions Mill Rd [10]
- White Swan 109 Mill Road [10]
- Earl of Beaconsfield 133 Mill Rd [10]